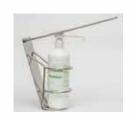

## **WIRE FRAME** WALL MOUNTED **DISPENSER**

For dispensing elbow pump (hospital) hand hygiene products in healthcare institutions. Bottle not included.

13 ·