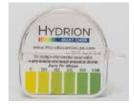

# M.E.C. **TEST STRIPS** (QAC)

Minimum Effective Concentration Test Strips for testing the active ingredient level of QACbased products.

# M.E.C. **TEST STRIPS** (GLUT)

Minimum Effective Concentration Test Strips for testing the active ingredient level of gluteraldehyde-based products.

# M.E.C. **TEST STRIPS** (OPA)

Minimum Effective Concentration Test Strips for testing the active ingredient level of ortho-pthalaldehyde-based products.