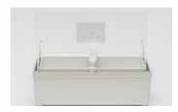

## **LARGE STERILISATION TRAY**

4L-8L sterilising tray for large instruments & rigid scopes, complete with drip tray. Dimensions (LxBxH): 640mm x 160mm x 140mm 900mm x 330mm x 200mm